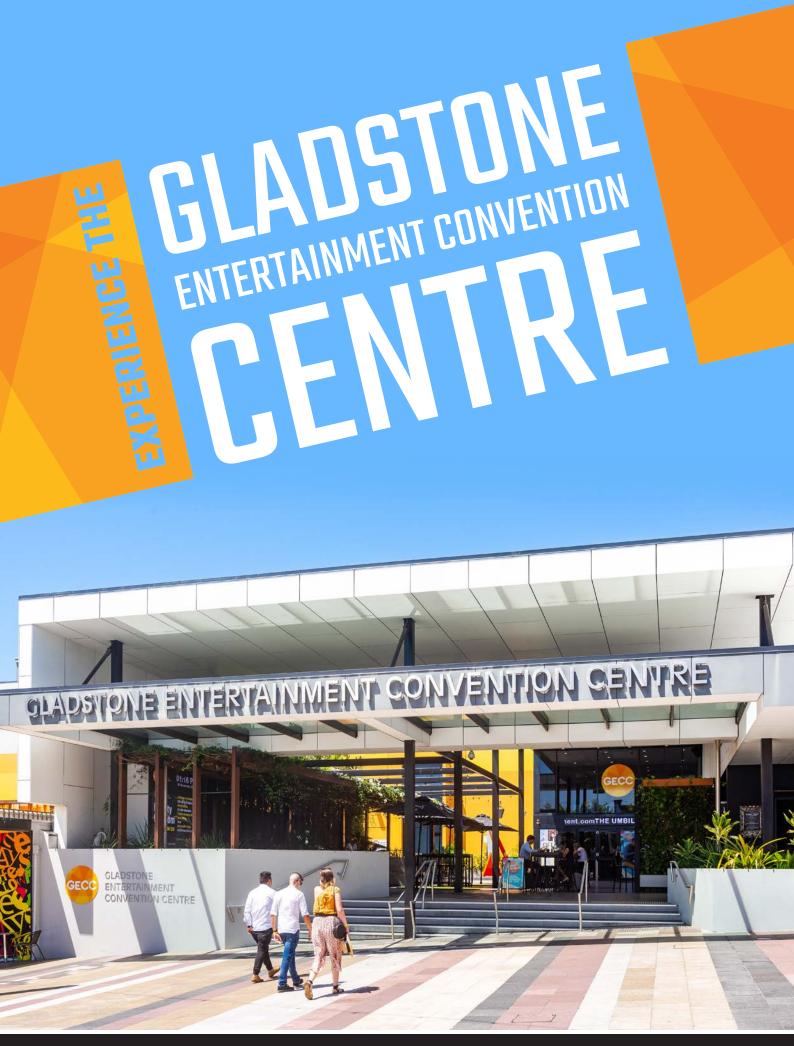

## Vibrant, Integrated Entertainment Precinct

In the heart of the Gladstone's hustle and bustle, the GECC is the centre point of the city's entertainment precinct.

With Lightbox Espresso and Wine Bar attached to the GECC, and with only a short walk to the Gladstone Marina, GECC's central location makes it the place to be any day or night of the week.