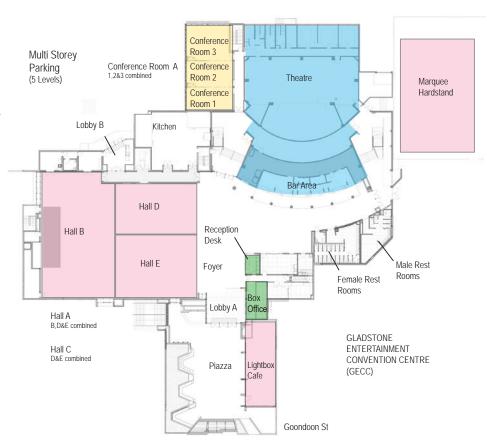

## Dynamic And Adaptable Spaces

Boasting multipurpose spaces, the GECC can cater to any event- large or small. The intelligent design also allows for multiple events to be hosted at once. Whether it is a large conference, small meeting, theatre show, gala event or rehearsal – GECC can do it all.

The GECC boasts operable walls in the flat floor, conference compatible spacing, a spacious layout and multi-level design, making the space both functional and enjoyable for any event.

#### **ADDITIONAL VENUE FACILITIES:**

- Service lift from loading dock directly to hall/foyer area
- Full disabled access and facilities
- Full commercial kitchen
- Bus access via Oaka Lane