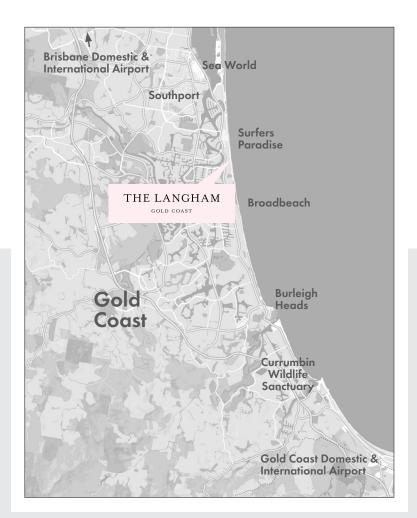

Welcome to the newest luxury address on Australia's famous 'glitter strip' - The Langham, Gold Coast.

Gold Coast Domestic & International Airport: 18km / 30min by car Brisbane Domestic & International Airport: 88km / 70min by car Florida Gardens Tram Station: 350m Gold Coast Convention & Exhibition Centre (GCCEC): 1.7km Pacific Fair Shopping Centre: 2.4km Star Casino: 1.8km Sea World: 6.5km Currumbin Wildlife Sanctuary: 14km Home of the Arts (HOTA): 2.2km Broadbeach: 1.6km Surfers Paradise: 1.4km Burleigh Heads 8.3km