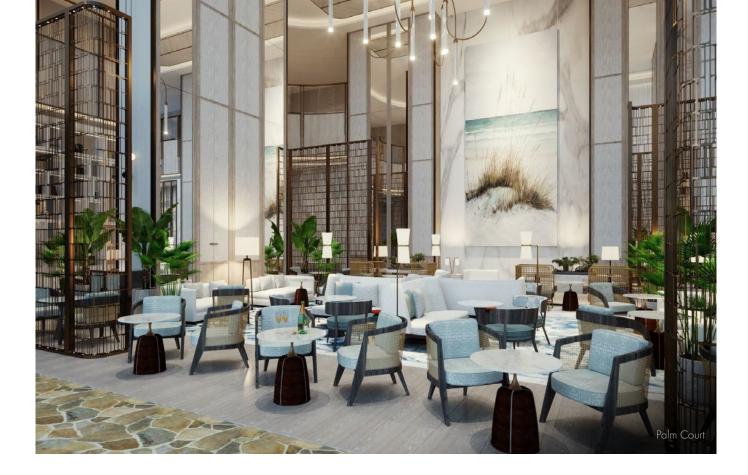

The Langham Afternoon Tea is served daily at Palm Court, adjacent to the hotel lobby. This service is a tradition in the fine houses of Great Britain, here at The Langham we apply our sense of heritage and custom through a delicately presented Afternoon Tea.

As the sun goes down relax at Palm Court or Coral Moon roof top bar as you enjoy our famous Langham hospitality.

The Gold Coast is the 6th largest city in Australia, located in the sunshine state of Queensland where it is beautiful one day, perfect the next.