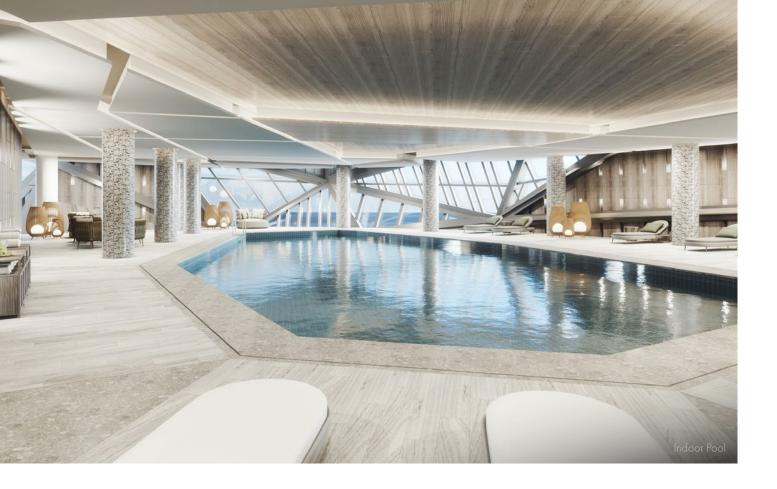

The 50-foot diamond shaped pool has an incredible outlook over the rolling Pacific waves. Positioned at the pinnacle of The Jewel chard on level two, this oasis is unrivalled in design and its striking visual appeal.