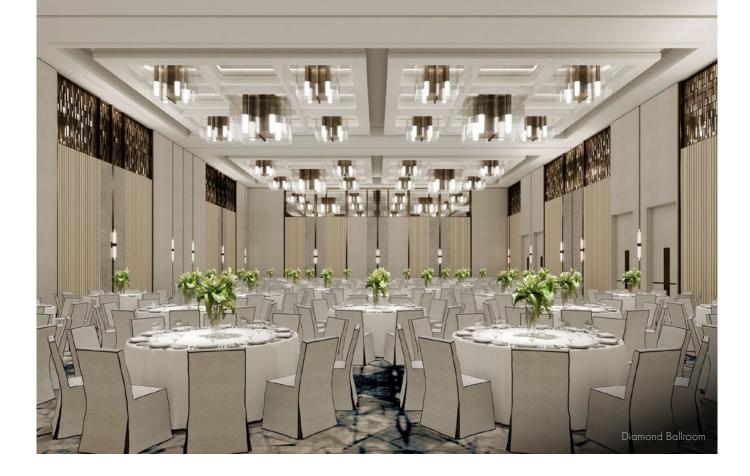

#### SPECTACULAR BALLROOM

Opulence flows within the spectacular pillar-less Diamond Ballroom accommodating up to 400 guests for a gala dinner. With breathtaking Pacific Ocean views, the prefunction area is a stunning location to enjoy whilst your corporate event, reception or gala takes place in superb state of the art facilities.

In addition, the resort offers stunning outdoor spaces ideal for private functions and other social events.

| Venue            | Theatre | Banquet | Classroom | Cabaret |
|------------------|---------|---------|-----------|---------|
| Diamond Ballroom | 576     | 400     | 360       | 360     |
| Ballroom I       | 192     | 120     | 96        | 96      |
| Ballroom II      | 192     | 120     | 96        | 96      |
| Ballroom III     | 192     | 120     | 96        | 96      |
| Cullinan         | 90      | 60      | 54        | 48      |
| Facet            | 150     | 80      | 63        | 64      |
| Facet Section 1  | 80      | 60      | 45        | 48      |
| Facet Section 2  | 80      | 60      | 45        | 48      |
| Trillion         | 60      | 40      | 27        | 32      |
| Argyle           | 64      | 30      | 30        | 24      |