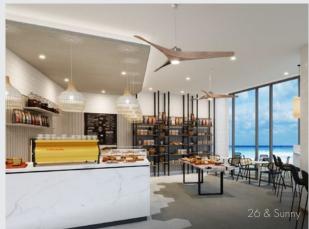

Morning juices, espresso or something to 'nibble on the go' The Langham's 26 & Sunny is positioned on the south eastern corner overlooking the beach. Meet friends for coffee at The Langham, take in the moment, experience the finest Gold Coast hospitality.