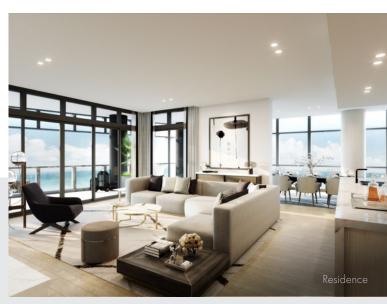

The Jewel Residences, Gold Coast managed by The Langham is home to one, two, three and four bedroom apartments. Our residences all have amazing views from spacious balconies which bring an abundance of light into the generous living spaces. In addition carefully chosen amenities and furnishings enrich the guest experience. Complementing your stay is Langham's health and wellness offerings which includes a 50ft pool, day spa, gym, sauna, 24hr concierge service plus an array of impressive restaurants and bars.

| Residence Room Type  | 1 Bed   | 2 Bed     | 2 Bed<br>+ Study | 3 Bed | 3 Bed<br>+ Study | 4 Bed |
|----------------------|---------|-----------|------------------|-------|------------------|-------|
| No. of Residence     | 97      | 13        | 54               | 4     | 1                | 1     |
| Residence Size (sqm) | 65 - 87 | 106 - 154 | 106 - 154        | 157   | 157              | 255   |