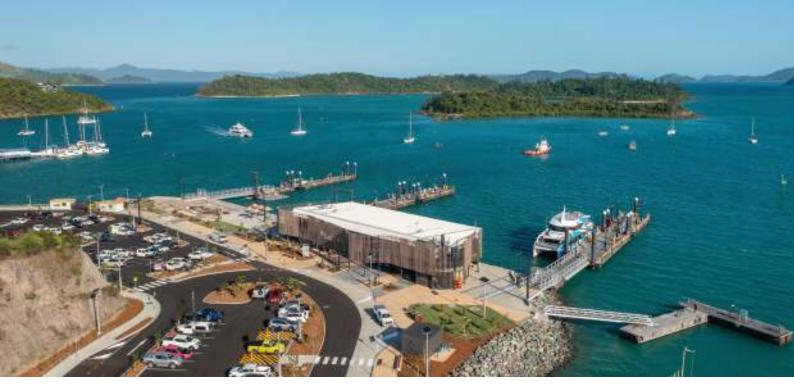

## **SHUTE HARBOUR** Function Room & Conference Facility

## Panoramic Views · Penthouse Style Event Space · Complete Privacy

Perched on the top floor, this penthouse style function room provides 180-degree views over the Coral Sea and its speckled island wonders.

Only 10 minutes from Airlie Beach, this exclusive and fully air-conditioned space is specifically tailored to private luxe cocktail events with modern lounge seating included as standard.

Integrated Wi-Fi, in-built audio visual equipment and private amenities also allow for a fully immersive conferencing experience.