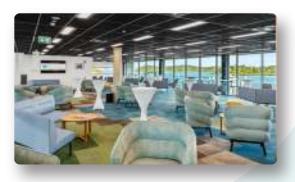

## Panoramic Views · Penthouse Style Event Space · Complete Privacy

Perched on the top floor, this penthouse style function room provides 180-degree views over the Coral Sea and its speckled island wonders.

Only 10 minutes from Airlie Beach, this exclusive and fully air-conditioned space is specifically tailored to private luxe cocktail events with modern lounge seating included as standard.

Integrated Wi-Fi, in-built audio visual equipment and private amenities also allow for a fully immersive conferencing experience.