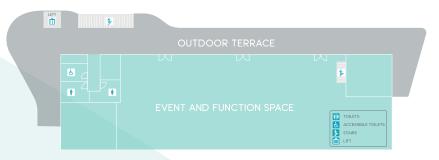

Specifications:

- 346m<sup>2</sup> of air-conditioned function space
- 216m<sup>2</sup> of outdoor covered terrace
- On-site catering and bar service
- Lounge seating for 120 guests
- Cocktail style formation for 250 guests
- On-site parking