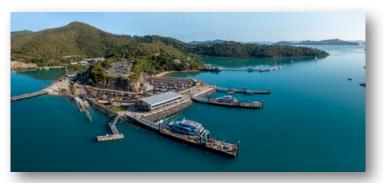

## **SHUTE HARBOUR** Function & Conference Facility

Shute Harbour Marine Terminal is home to a penthouse style event and function space with unrivalled views over towering rainforests and sparkling azure waters.

An ideal location for functions and conferences due to its proximity to Airlie Beach and the Islands, Shute Harbour is renowned for its panoramic views of the Whitsunday coastline.

The well-equipped 344m<sup>2</sup> function space is located on the upper floor of the terminal building.