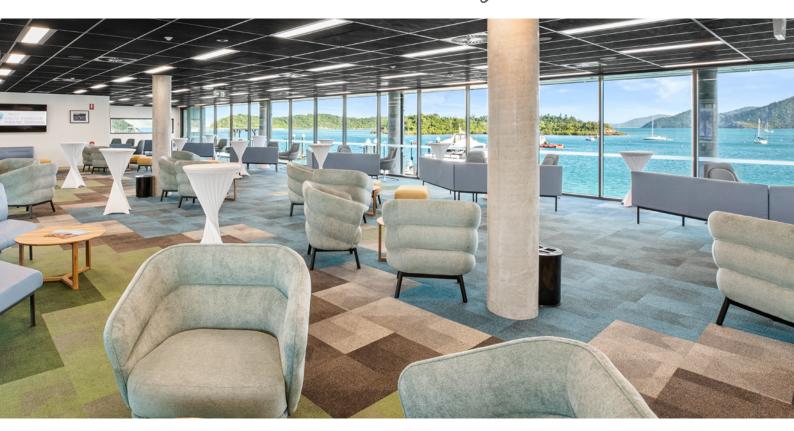

## **SHUTE HARBOUR** Function & Conference Facility

Shute Harbour Marine Terminal is home to a penthouse style event and function space with unrivalled views over towering rainforests and sparkling azure waters.

An ideal location for functions and conferences due to its proximity to Airlie Beach and the Islands, Shute Harbour is renowned for its panoramic views of the Whitsunday coastline.

The well-equipped 344m<sup>2</sup> function space is located on the upper floor of the terminal building.

The fully air-conditioned space can accommodate 120 guests and up to 250 guests in a luxe cocktail formation.

Welcome back to Paradise ...

shuteharbourmarine com au

The integrated Wi-Fi and private amenities allows for a fully immersive conferencing experience. The space is setup with lounge seating, dedicated amenities and separate kitchen space.

Audio visual equipment includes a background music system as well as 3 x 50 inch televisions available for digital display use.

The marina also boasts a 340-space car park, located on the terminal's doorstep for passengers wishing to drive in and out of the facility.