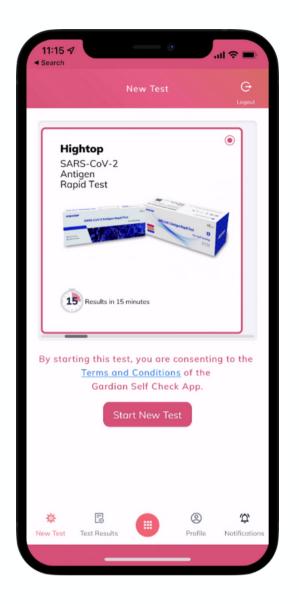

### Product Overview

HIGHTOP Antigen Rapid Test for the detection of SARS-CoV-2 antigens in samples from the human anterior nasal cavity area. It is used to detect SARS-CoV-2 nucleoprotein antigens within 7 days of the onset of symptoms suspected of coronavirus infection.

#### Others:

- Nasal test
- Result in 15 min
- Suitable for Adults and **Children** 2+ years (with supervision)
- Sold so far in over 40 countries (CE-Certification)

#### **SELFCHECK APP**

Easy to use for individuals, dependents and families.

Our software app is intuative and well tested, with numerous improvements and enhancements since launch. This is the **GOLD** standard for easy user experience for all the family.