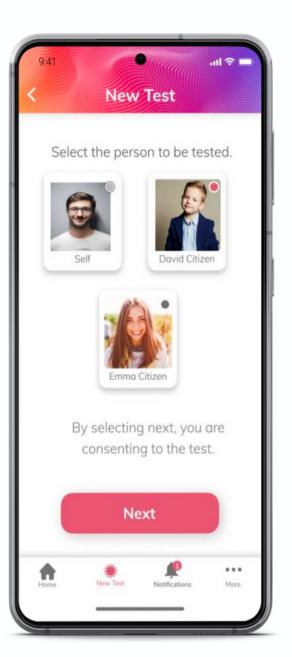

## User to Test Validation - Unique Test ID

Each HIGHTOP test comes with a unique ID.

During the test procedure, the test user is directed to QR Code scan or enter the unique ID number. This links the test to each user and removes the test from the register, so this test ID can never be used again. This guarantees that every **HIGHTOP** test taken via the **Self Check App** can be <u>validated</u> to each test and user.

**EVENT TESTING** - An attendee can be sent a QR Code to generate a test within 2-3 days of an event. This shares the event test result with the organiser or company. Alternatively, the individual has the option to share their test result with another flow.