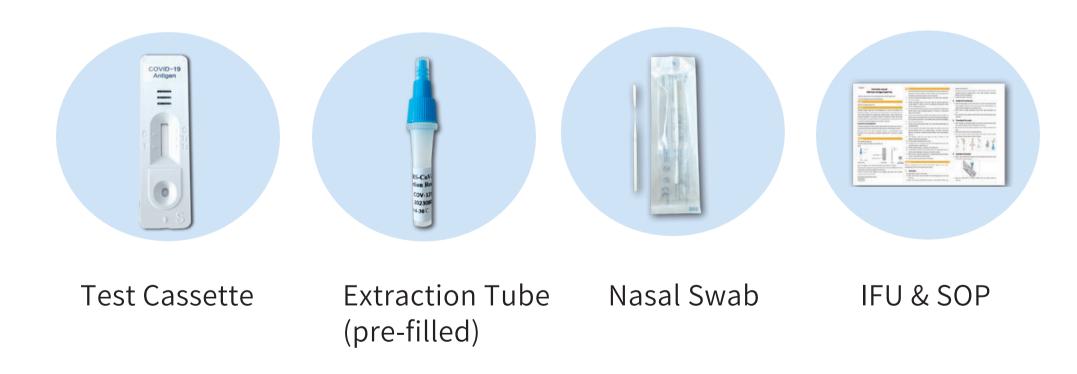

gital App
- 3. Management Reporting
- 4. Consumer Test Support
- 5. Testing Programme Support Manager



ARTG ID: 385179

### Product Overview

HIGHTOP Antigen Rapid Test for the detection of SARS-CoV-2 antigens in samples from the human anterior nasal cavity area. It is used to detect SARS-CoV-2 nucleoprotein antigens within 7 days of the onset of symptoms suspected of coronavirus infection.

Intended Use: For self-testing Type: Anterior nasal (2-2.5cm)





## Product Characteristics

#### **Clinical Performance:**

- Sensitivity: 98.04%
- Specificity: 100%
- Limit of Detection (LoD): 8 TCID 50/ml

#### Others:

- Nasal test
- Result in 15 min
- Suitable for Adults and **Children** 2+ years (with supervision)
- Sold so far in over 40 countries (CE-Certification)





## Kit Composition





Kit size: Tests per box: 1 or 5 or 25 available









#### **SELFCHECK APP**

Easy to use for individuals, dependents and families.

Our software app is intuative and well tested, with numerous improvements and enhancements since launch. This is the **GOLD** standard for easy user experience for all the family.











Our step-by-step digital user guides provide simple explanation of the test procedure at every step.

We provide a full video demo and intro as part of the software demo.



## Interpretation of Results



Clear, easy-to-read guide to provide an accurate determination of the result.

This is present on the paper IFU and in the SelfCheck Mobile App











# SELF TEST CERTIFICATE AND SUPPORT LINES

The App provides an instant test certificate to enable testers to