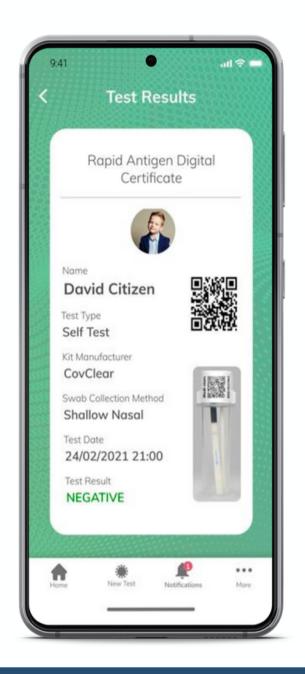

# SELF TEST CERTIFICATE AND SUPPORT LINES

The App provides an instant test certificate to enable testers to show they have tested **NEGATIVE**, and are safe to work or enter a venue.

In the event the Test result is 'POSITIVE' or 'UNCLEAR' access to support numbers is provided. This is all INCLUDED as part of our service.

## User to Test Validation - Unique Test ID

Each HIGHTOP test comes with a unique ID.

During the test procedure, the test user is directed to QR Code scan or enter the unique ID number. This links the test to each user and removes the test from the register, so this test ID can never be used again. This guarantees that every **HIGHTOP** test taken via the **Self Check App** can be <u>validated</u> to each test and user.