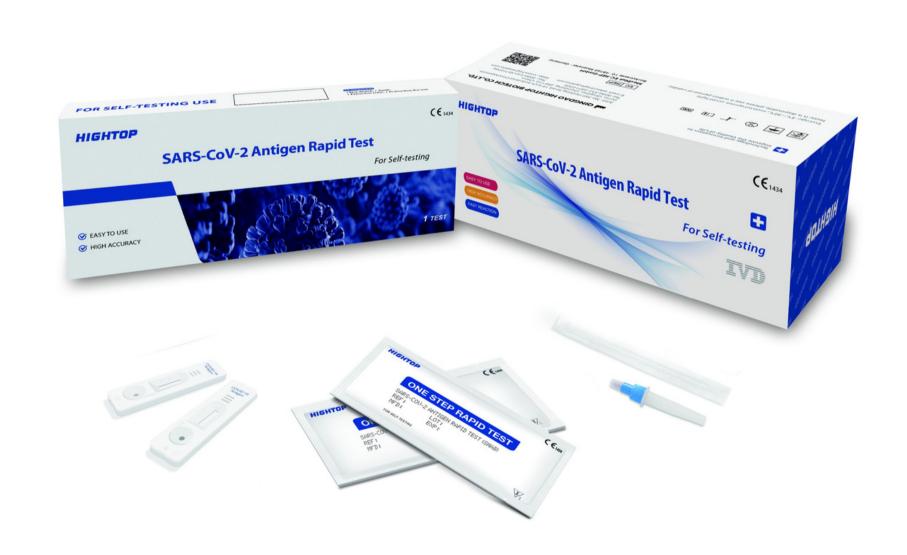

## HIGHTOP - SARS-CoV-2 Rapid Antigen Test Programme

### Product Overview

HIGHTOP Antigen Rapid Test for the detection of SARS-CoV-2 antigens in samples from the human anterior nasal cavity area. It is used to detect SARS-CoV-2 nucleoprotein antigens within 7 days of the onset of symptoms suspected of coronavirus infection.

Intended Use: For self-testing Type: Anterior nasal (2-2.5cm)