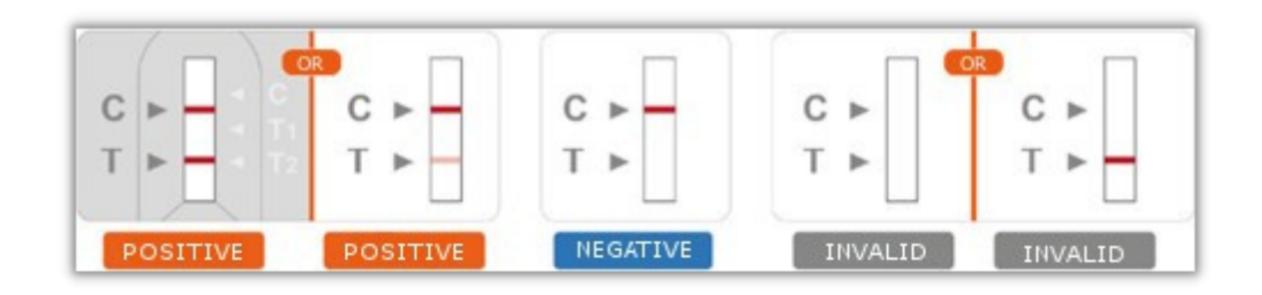

## Interpretation of Results

Clear, easy-to-read guide to provide an accurate determination of the result.

This is present on the paper IFU and in the SelfCheck Mobile App