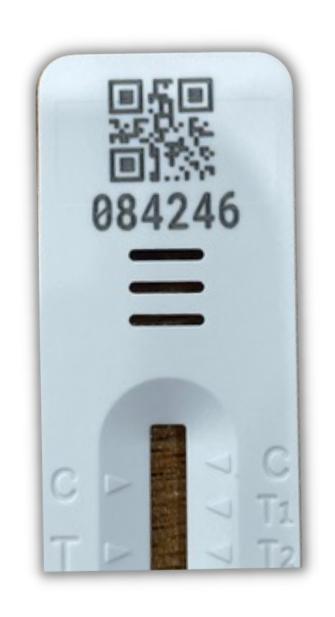

## User to Test Validation - Unique Test ID

Each HIGHTOP test comes with a unique ID.

During the test procedure, the test user is directed to QR Code scan or enter the unique ID number. This links the test to each user and removes the test from the register, so this test ID can never be used again. This guarantees that every **HIGHTOP** test taken via the **Self Check App** can be <u>validated</u> to each test and user.