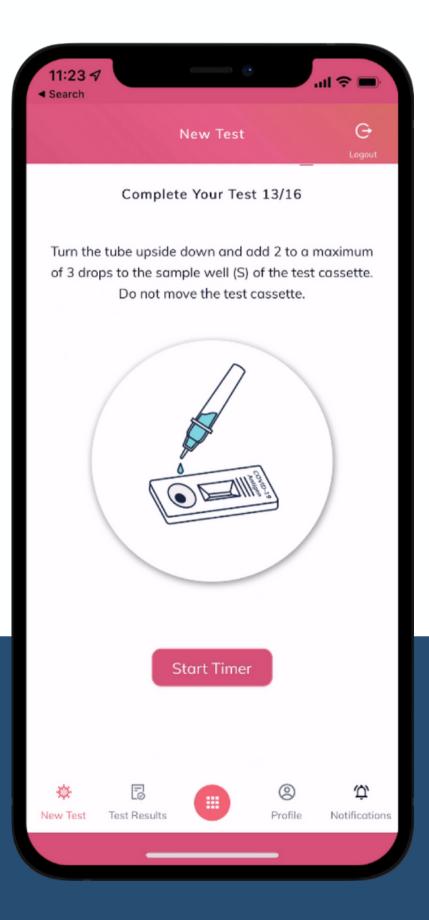

Our step-by-step digital user guides provide simple explanation of the test procedure at every step.

We provide a full video demo and intro as part of the software demo.

## Interpretation of Results

Clear, easy-to-read guide to provide an accurate determination of the result.

This is present on the paper IFU and in the SelfCheck Mobile App