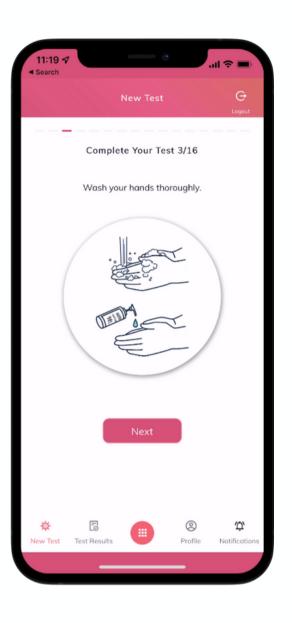

Our step-by-step digital user guides provide simple explanation of the test procedure at every step.

We provide a full video demo and intro as part of the software demo.