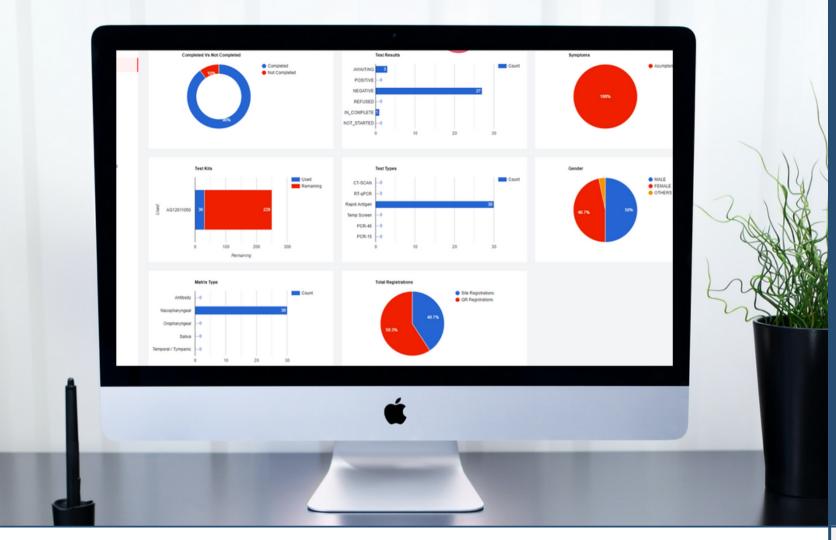

# Management Reporting

Simple dashboards provide early detection of cases

Workers can choose to share their test data with multiple employers.

Easy to read graphics can show percentage of workforce tested, invalid tests and many other metrics essential for safe working and effective business continuity.

#### **CUSTOMISE YOUR VIEW**

Your dashboard can be customised to suit your setting or view just local or global view of your workforce.

Test reports can be downloaded or printed and it's easy to use.

#### **TEST RESULTS & REPORTING**

See all test results across your workforce in real-time and downloadable for audit reports.

This single dashboard can keep a track of testing history and provide report exports as necessary.