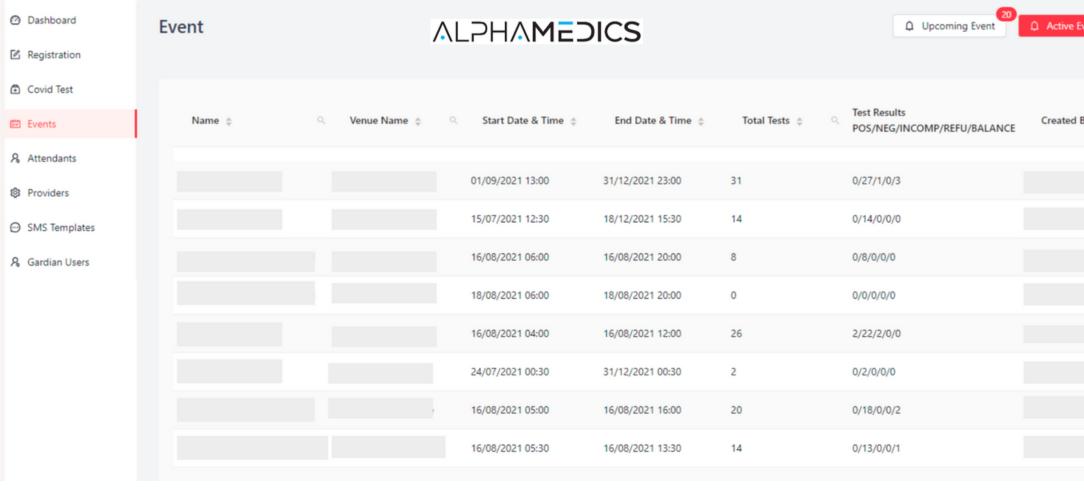

# Management Reporting

Simple dashboards provide early detection of cases

Workers can choose to share their test data with multiple employers.

Easy to read graphics can show percentage of workforce tested, invalid tests and many other metrics essential for safe working and effective business continuity.

#### **TEST RESULTS & REPORTING**

See all test results across your workforce in real-time and downloadable for audit reports.

This single dashboard can keep a track of testing history and provide report exports as necessary.