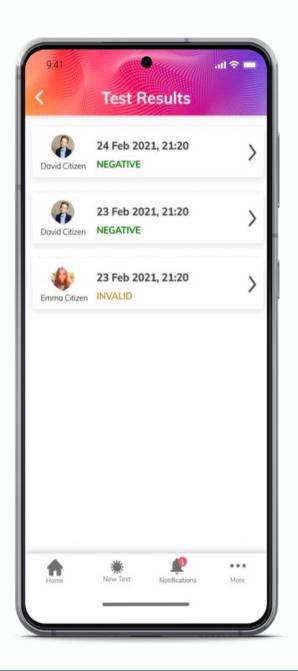

# Management Reporting

Simple dashboards provide early detection of cases

Workers can choose to share their test data with multiple employers.

Easy to read graphics can show percentage of workforce tested, invalid tests and many other metrics essential for safe working and effective business continuity.

#### **TEST RESULTS & REPORTING**

See all test results across your workforce in real-time and downloadable for audit reports.

This single dashboard can keep a track of testing history and provide report exports as necessary.