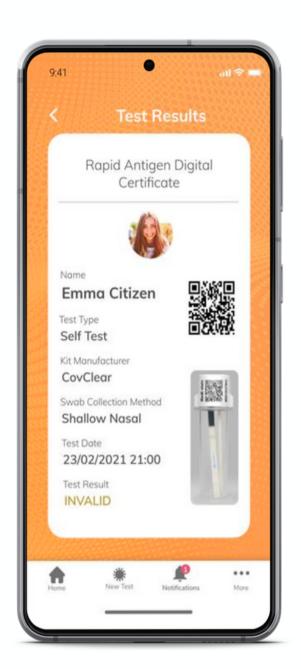

# SELF TEST CERTIFICATE AND SUPPORT LINES

The App provides an instant test certificate to enable testers to show they have tested **NEGATIVE**, and are safe to work or enter a venue.

In the event the Test result is 'POSITIVE' or 'UNCLEAR' access to support numbers is provided. This is all INCLUDED as part of our service.

## User to Test Validation - Unique Test ID

Each HIGHTOP test comes with a unique ID.

During the test procedure, the test user is directed to QR Code scan or enter the unique ID number. This links the test to each user and removes the test from the register, so this test ID can never be used again. This guarantees that every **HIGHTOP** test taken via the **Self Check App** can be <u>validated</u> to each test and user.