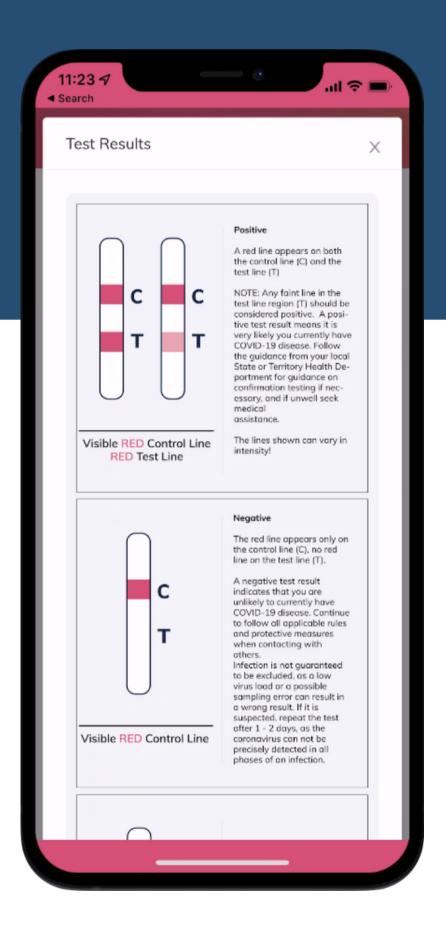

## Interpretation of Results

Clear, easy-to-read guide to provide an accurate determination of the result.

This is present on the paper IFU and in the SelfCheck Mobile App