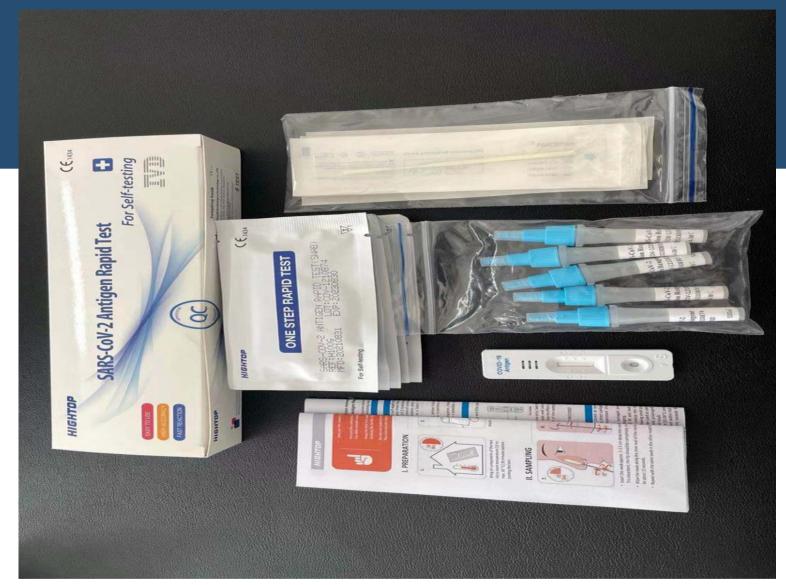

tal App
- 3. Management Reporting
- 4. Consumer Test Support
- 5. Testing Programme Support Manager



ARTG ID: 385179

### Product Overview

HIGHTOP Antigen Rapid Test for the detection of SARS-CoV-2 antigens in samples from the human anterior nasal cavity area. It is used to detect SARS-CoV-2 nucleoprotein antigens within 7 days of the onset of symptoms suspected of coronavirus infection.

Intended Use: For self-testing Type: Anterior nasal (2-2.5cm)





## Product Characteristics

#### **Clinical Performance:**

- Sensitivity: 98.04%
- Specificity: 100%
- Limit of Detection (LoD): 8 TCID 50/ml

#### Others:

- Nasal test
- Result in 15 min
- Suitable for Adults and **Children** 2+ years (with supervision)
- Sold so far in over 40 countries (CE-Certification)





## Kit Composition





Kit size: Tests per box: 1 or 5 or 25 available









#### **SELFCHECK APP**

Easy to use for individuals, dependents and families.

Our software app is intuative and well tested, with numerous improvements and enhancements since launch. This is the **GOLD** standard for easy user experience for all the family.











Our step-by-step digital user guides provide simple explanation of the test procedure at every step.

We provide a full video demo and intro as part of the software demo.



## Interpretation of Results



Clear, easy-to-read guide to provide an accurate determination of the result.

This is present on the paper IFU and in the SelfCheck Mobile App











# SELF TEST CERTIFICATE AND SUPPORT LINES

The App provides an instant test certificate to enable testers to s