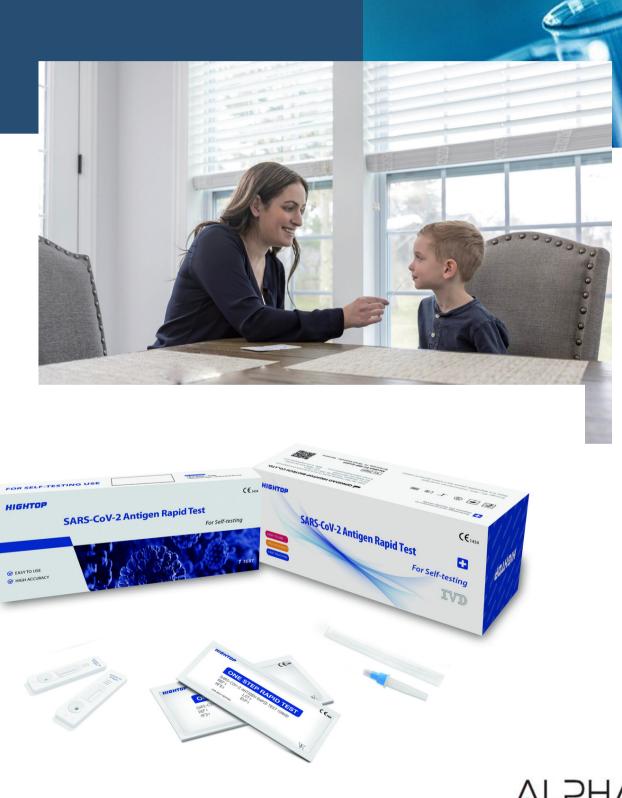

### Product Overview

HIGHTOP Antigen Rapid Test for the detection of SARS-CoV-2 antigens in samples from the human anterior nasal cavity area. It is used to detect SARS-CoV-2 nucleoprotein antigens within 7 days of the onset of symptoms suspected of coronavirus infection.

Intended Use: For self-testing Type: Anterior nasal (2-2.5cm)

#### Others:

- Nasal test
- Result in 15 min
- Suitable for Adults and **Children** 2+ years (with supervision)
- Sold so far in over 40 countries (CE-Certification)