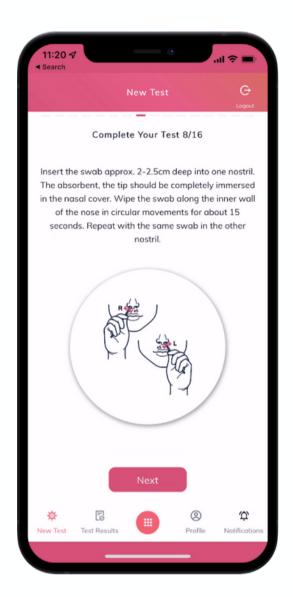

Intended Use: For self-testing Type: Anterior nasal (2-2.5cm)

Our step-by-step digital user guides provide simple explanation of the test procedure at every step.

We provide a full video demo and intro as part of the software demo.