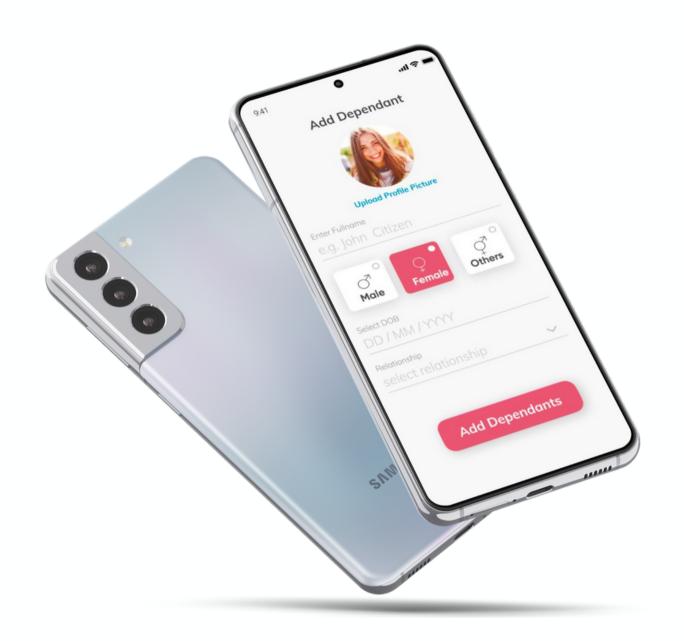

#### **SELFCHECK APP**

Easy to use for individuals, dependents and families.

Our software app is intuative and well tested, with numerous improvements and enhancements since launch. This is the **GOLD** standard for easy user experience for all the family.

Our step-by-step digital user guides provide simple explanation of the test procedure at every step.

We provide a full video demo and intro as part of the software demo.