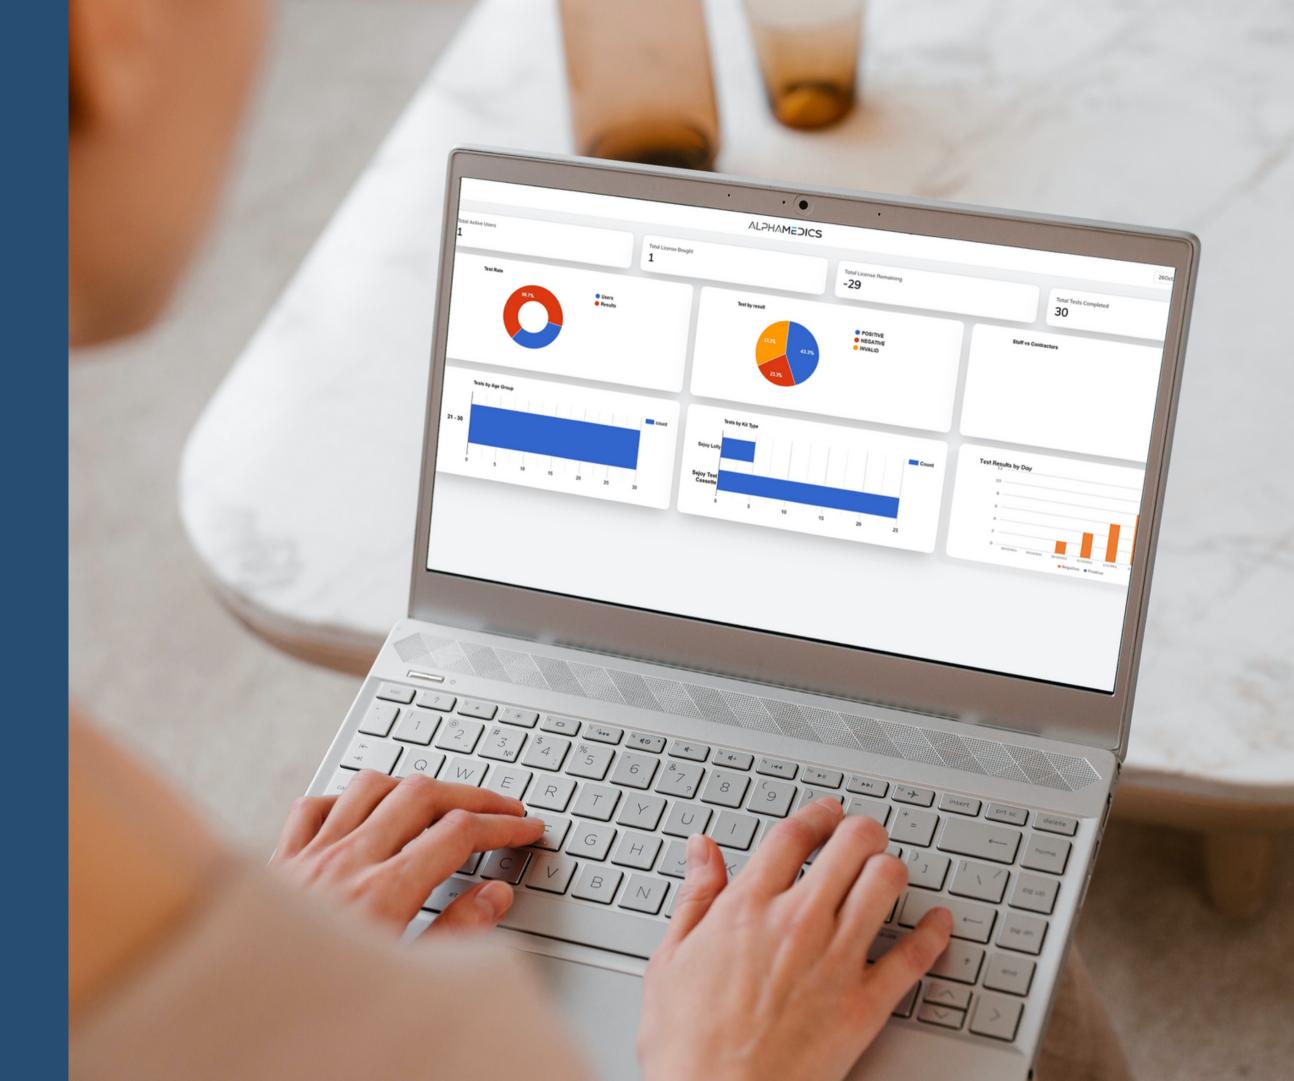

# Management Reporting

Simple dashboards provide early detection of cases

Workers can choose to share their test data with multiple employers.

Easy to read graphics can show percentage of workforce tested, invalid tests and many other metrics essential for safe working and effective business continuity.

#### **CUSTOMISE YOUR VIEW**

Your dashboard can be customised to suit your setting or view just local or global view of your workforce.

Test reports can be downloaded or printed and it's easy to use.

#### **TEST RESULTS & REPORTING**

See all test results across your workforce in real-time and downloadable for audit reports.

This single dashboard can keep a track of testing history and provide report exports as necessary.